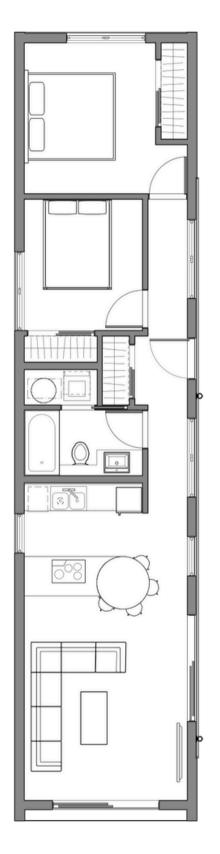

#### 2 Bed & 1 Bath, 792 ft $^2$

The open concept kitchen looks out over the living and dining areas which boast large slider glass doors making the room feel light and airy. Tucked to the rear of the unit for ultimate privacy, the primary bedroom provides a tranquil retreat. Choose from several different design schemes that reflect your personal style and vision.

#### Nootka Features

2 Bed & 1 Bath, 792 ft<sup>2</sup>

- 14'Wx60'L
- Functional Floorplan
- Glass Sliding Doors in Primary Bedroom