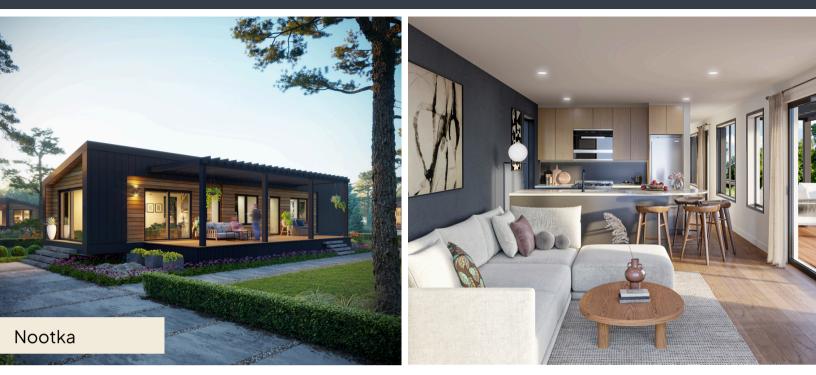

#### 2 Bed & 1 Bath, 792 ft $^2$

The open concept kitchen looks out over the living and dining areas which boast large slider glass doors making the room feel light and airy. Tucked to the rear of the unit for ultimate privacy, the primary bedroom provides a tranquil retreat. Choose from several different design schemes that reflect your personal style and vision.

#### Nootka

#### Nootka Features

2 Bed & 1 Bath, 792 ft<sup>2</sup>

- 14'Wx60'L
- Functional Floorplan
- Glass Sliding Doors in Primary Bedroom