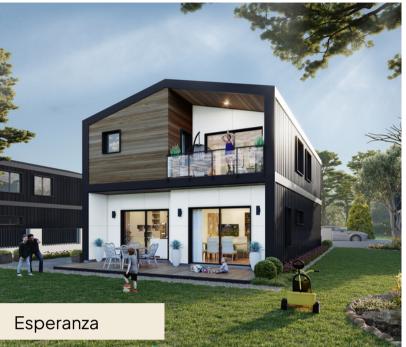

# 4 Bed & 2.5 Bath, 1890 ft<sup>2</sup>

The Esperanza is our most spacious pre-designed modular home and is perfect for larger families or those looking for extra room to incorporate a home office. From proper finishing techniques to high-end products, this affordable modular solution makes it easy to customize and maintain in the long-term.

## Esperanza

## **Esperanza Features**

4 Bed & 2.5 Bath, 1890 ft<sup>2</sup>

- 46'4"Wx26'7"L
- Main Level Entry
- Open Concept
- Kitchen Island
- 290 Sqft Garage
- Primary Features:
  - -Private Balcony
  - -Ensuite
  - -Walk-in Closet