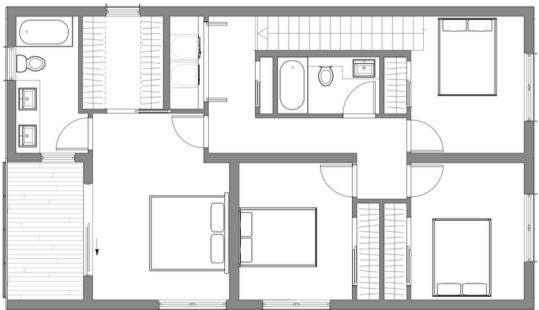

#### Contact us

(778) 233-0446 Ext.106

Main Floor

## **Esperanza Features**

4 Bed & 2.5 Bath, 1890 ft<sup>2</sup>

- 46'4"Wx26'7"L
- Main Level Entry
- Open Concept
- Kitchen Island
- 290 Sqft Garage
- Primary Features:
  - -Private Balcony
  - -Ensuite
  - -Walk-in Closet

# Second Upper Floor