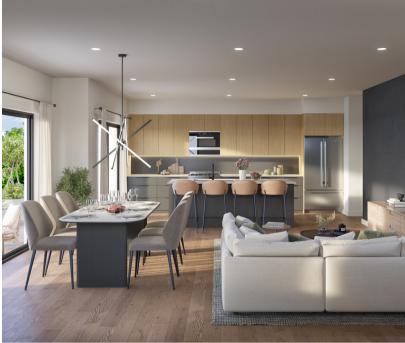

## Features & Details

- Solar Ready
- Step Code 3 Efficiency
- Mini-Split Heat Pump
- Laundry & Storage
- Modern Design
- Open Concept
- Large Glass Sliding Doors
- Quartz Kitchen Countertops
- Lots of Windows, for Natural Light
- Traditional Wood Framed Construction

## Appliances-Samsung

- 24" Dishwasher
- 30" Over-The-Range Microwave
- 30" Smooth Top Range
- 30" French Door Fridge
- 27" Front Load Washer
- 27" Front Load Dryer