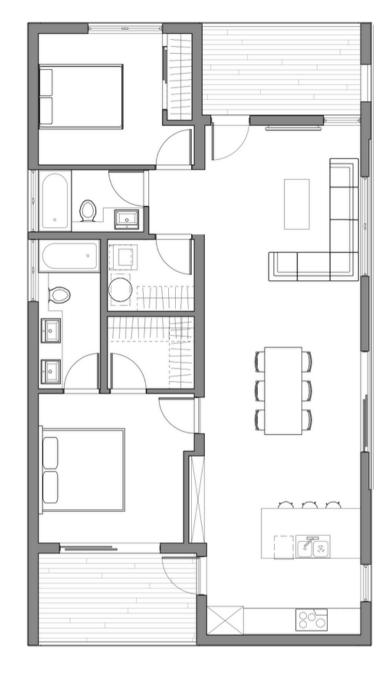

# 2 Bed & 2 Bath, 1137 ft $^2$

The Bute is our 2-bedroom, 2-bathroom 1137 square foot double-wide unit. Private primary, complete with a walkin closet and ensuite, with glass sliding doors to your own private patio oasis. From proper finishing techniques to high-end products, this affordable modular solution makes it easy to customize and maintain in the long-term.

#### **Bute Features**

2 Bed & 2 Bath, 1137 ft<sup>2</sup>

- 27'Wx49'41/2"L
- Private Primary Bedroom
- Primary Walk-in Closet and Ensuite
- Primary Bedroom has Patio
- Laundry Room