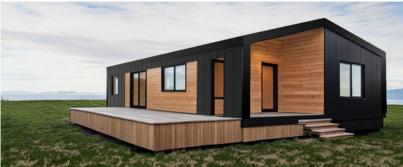

# 2 Bed & 2 Bath, 1137 ft $^2$

The Bute is our 2-bedroom, 2-bathroom 1137 square foot double-wide unit. Private primary, complete with a walkin closet and ensuite, with glass sliding doors to your own private patio oasis. From proper finishing techniques to high-end products, this affordable modular solution makes it easy to customize and maintain in the long-term.

#### **Bute Features**

2 Bed & 2 Bath, 1137 ft<sup>2</sup>

- 27'Wx49'41/2"L
- Private Primary Bedroom
- Primary Walk-in Closet and Ensuite
- Primary Bedroom has Patio
- Laundry Room