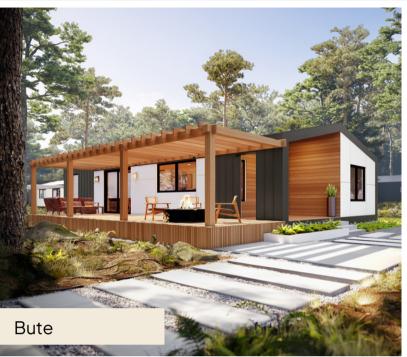

# 2 Bed & 2 Bath, 1137 ft $^2$

The Bute is our 2-bedroom, 2-bathroom 1137 square foot double-wide unit. Private primary, complete with a walkin closet and ensuite, with glass sliding doors to your own private patio oasis. From proper finishing techniques to high-end products, this affordable modular solution makes it easy to customize and maintain in the long-term.

#### Bute