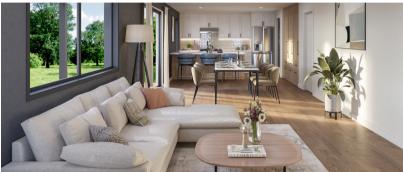

## Features & Details

- Solar Ready
- Step Code 3 Efficiency
- Mini-Split Heat Pump
- Laundry & Storage
- Modern Design
- Vaulted Ceilings
- Open Concept
- Large Glass Sliding Doors
- Quartz Kitchen Countertops
- Lots of Windows, for Natural Light
- Traditional Wood Framed Construction